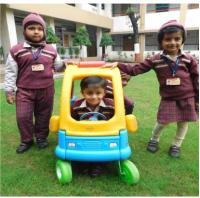

# **LKG & UKG**

# Girls (summer)

Half sleeved fawn coloured shirt with checks on pleated sleeve border, checked gallace skirt with one chest pocket, fawn coloured socks with maroon stripes and brown shoes.

# Boys (summer)

Half sleeved fawn coloured shirt with checks on pleated sleeve border, checked shorts with gallace and with one chest pocket, fawn coloured socks with maroon stripes and brown shoes. Maroon patka for Sikh boys.