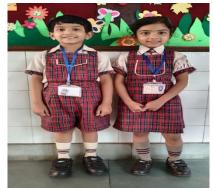

# **LKG & UKG**

# Girls (summer)

Half sleeved fawn coloured shirt with checks on pleated sleeve border, checked gallace skirt with one chest pocket, fawn coloured socks with maroon stripes and brown shoes.

# Boys (summer)

Half sleeved fawn coloured shirt with checks on pleated sleeve border, checked shorts with gallace and with one chest pocket, fawn coloured socks with maroon stripes and brown shoes. Maroon patka for Sikh boys.