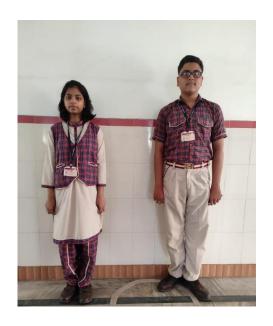

#### IX TO XII

#### Girls (summer)

Fawn coloured kurta with checked border on neck and sleeves, checked salwar, checked waist coat with fawn-coloured piping, fawn-coloured socks, and brown shoes.

#### Boys (summer)

Checked half sleeved shirt with piping on sleeves and pockets, fawn-coloured trousers, fawn-coloured socks, and brown shoes. Maroon patka/turban for Sikh boys.