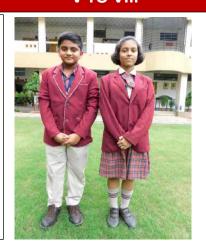

#### IX TO XII

#### Girls (summer)

Fawn coloured kurta with checked border on neck and sleeves, checked salwar, checked waist coat with fawn-coloured piping, fawn-coloured socks, and brown shoes.

#### Boys (summer)

Checked half sleeved shirt with piping on sleeves and pockets, fawn-coloured trousers, fawn-coloured socks, and brown shoes. Maroon patka/turban for Sikh boys.