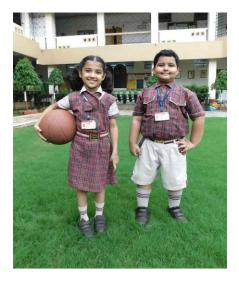

#### I TO IV

#### Girls (summer)

Half sleeved fawn coloured shirt with checks on pleated sleeves with border, checked bow/necktie, belt, checked tunic, fawncoloured socks, and brown shoes.

#### Boys (summer)

Checked half sleeves shirt with fawn piping on sleeves and pockets, checked neck tie, fawn coloured shorts with checked piping on pockets, fawn coloured socks with maroon stripes and brown shoes. Maroon patka for Sikh boys.